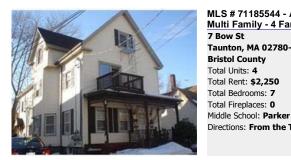

MLS # 71185544 - Active Multi Family - 4 Family 7 Bow St Taunton, MA 02780-4225

#### List Price: \$310,000

Total Floors: 3 Total Rooms: 16 Total Full/Half Baths: 4/0 Grade School: Elizabeth Pole High School: Taunton Directions: From the Taunton common go south on Rt 138, Left on to Bow

#### Remarks

Plenty of light flows through this conveniently located 4 family just off Rt 138 & south of the Taunton green. Owner's unit is spacious, could be rented for about \$1400/mo. All units are well maintained, move in ready. Bedrooms are all large - hold queen or king bed plus dressers & nightstands comfortably. Plenty of closet space in each unit plus additional storage in basement. Be a live-in landlord with no or tiny mortgage or rent all 4 units for a profit. Storage shed to store snowblower