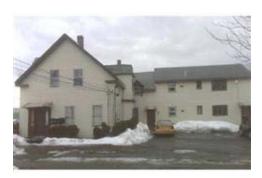

Pin #: 2938/003/002/0112/ Assessed: \$227,500 Tax: \$2475.68 Tax Year: 2011 Book: 004555 Page: 196 Cert: 3/18/1985 Zoning Code: 3.33 Map: 47/6 Block: 0 Lot: 1

MLS # 71166500 - Active Multi Family - 5+ Family - 5+ Units Up/Down 79 Washington St Taunton, MA 02780-2429 Bristol County Total Units: 6 Total Rent: \$0 Total Bedrooms: 6 Total Fireplaces: 0 Middle School: Directions: Broadway to Washington

#### List Price: \$319,000

Total Floors: **3** Total Rooms: **15** Total Full/Half Baths: **6/0** Grade School: High School:

#### Remarks

This six unit multi family is priced to sell. All units with stove and refrigerator replaced in 2005. Renovated baths, sinks, and floors in 2005. Driveway and parking area repaved in 2007. Gutters replaced in 2009. All hardwired smoke alarms. Vinyl sided. Second and third floors with separate utilities. Some windows replaced. Off street parking. Fantastic investment property. Act now before it's sold.