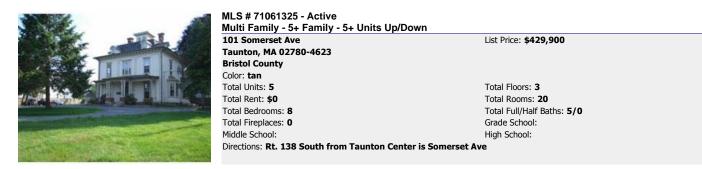

|                      |                                                              | Cert:         | -                                 |                                                 |           |  |
|                                          |                                          |                      |                                                              | Zoning Code:  | res                               |                                                 |           |  |
|                                          |                                          |                      |                                                              | Map: Block:   | Lot:                              |                                                 |           |  |



#### Remarks

The 5th apartment is a 2 bedrm one bath on the third level and has electric heat rented for \$750. Hardwood and tile floors and additional lofted space ideal for office space . Beautifully refurbished Victorian with original woodwork and hardwood floors. Condo docs are complete and ready to be recorded so units can be sold separately. Some units have been totally rehabed others refurbished. Great location w/a large lot and plenty of parking. All apts have Sep. Heat and elec.A great investment

| Property Informatio